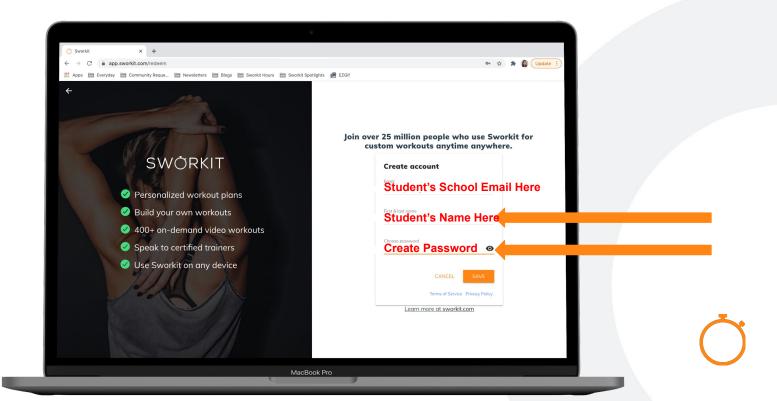

| Q                               |            |
|                                                                                | Google Search I'm Feeling Lucky |            |
|                                                                                |                                 |            |
|                                                                                |                                 |            |
|                                                                                |                                 |            |

#### Step 2: Select "Sign in with email"



#### Step 3: Input school email then hit "Next"



## Step 4: Student will input first and last name and create account password



## Step 5: Enter the Sworkit Youth Initiative access code provided and click "Apply"



Step 6: Once the account has been created, then download the Sworkit mobile app on any mobile device or tablet for more flexibility with use.

When signing into the mobile app, use the same email and password used to create the account on the web.





Step 7: Explore the app — there are a lot of workouts to choose from and you can select any workout for any amount of time. Sworkit should be used with adult supervision.