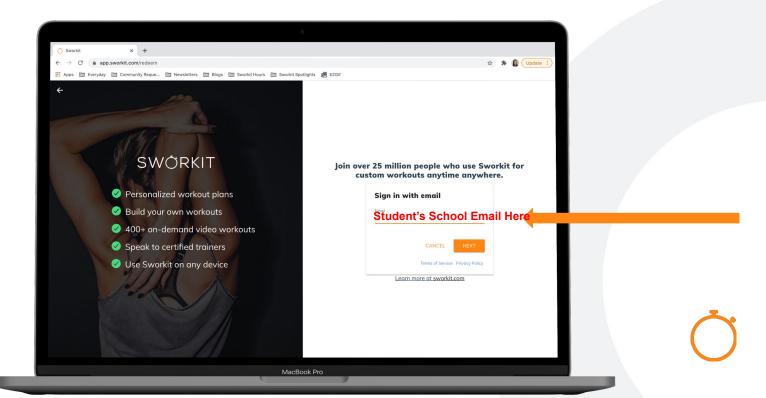

| Google                          |            |
|                                                                                | Q                               |            |
|                                                                                | Google Search I'm Feeling Lucky |            |
|                                                                                |                                 |            |
|                                                                                |                                 |            |
|                                                                                |                                 |            |

#### Step 2: Select "Sign in with email"



#### Step 3: Input school email then hit "Next"



## Step 4: Student will input first and last name and create account password



## Step 5: Enter the Sworkit Youth Initiative access code provided and click "Apply"



Step 6: Once the account has been created, then download the Sworkit mobile app on any mobile device or tablet for more flexibility with use.

When signing into the mobile app, use the same email and password used to create the account on the web.





Step 7: Explore the app — there are a lot of workouts to choose from and you can select any workout for any amount of time. Sworkit should be used with adult supervision.