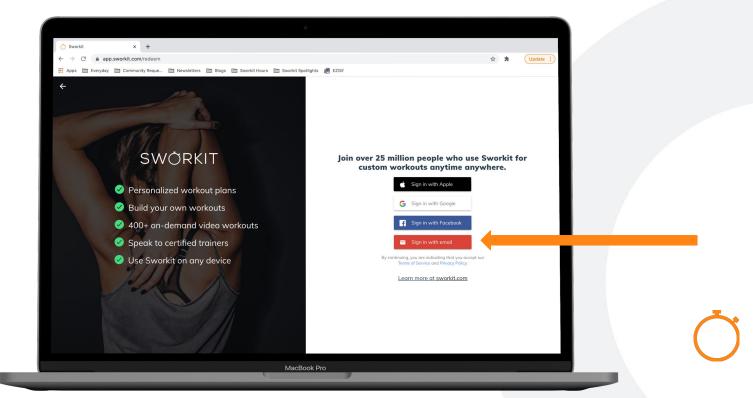

### Step 1: From your web browser go to https://app.sworkit.com/redeem/

| ← → C ③ app.sworkit.com/redeem                                                 |                                 |            |
|--------------------------------------------------------------------------------|---------------------------------|------------|
| Apps 🖿 🕘 app.sworkit.com/redeem                                                |                                 |            |
| About Store  app.sworkit.com/redeem - Go Sworkit - app.sworkit.com/redeem - Go |                                 | images ::: |
|                                                                                | Google                          |            |
|                                                                                | Q                               |            |
|                                                                                | Google Search I'm Feeling Lucky |            |
|                                                                                |                                 |            |
|                                                                                |                                 |            |
|                                                                                |                                 |            |

#### Step 2: Select "Sign in with email"