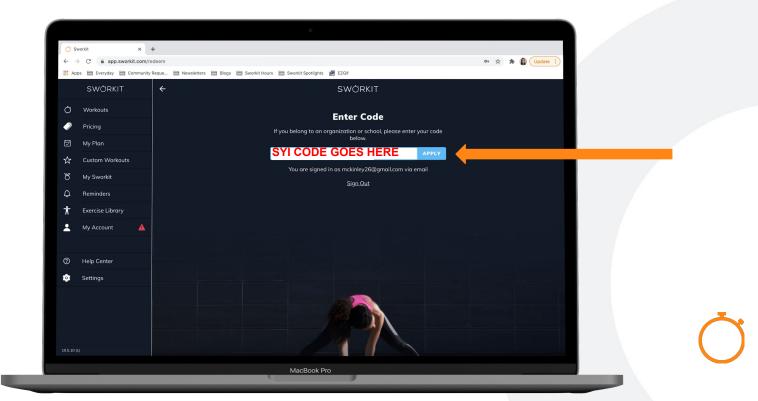

## Step 5: Enter the Sworkit Youth Initiative access code provided and click "Apply"

Step 6: Once the account has been created, then download the Sworkit mobile app on any mobile device or tablet for more flexibility with use.